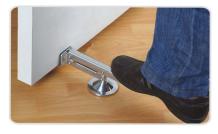

#### MODEL: MH0063

- Lifts, swivels and lowers
- For weights up to 75 kg
- For the installation of doors including fire doors, windows, furniture, dry walls, partitions etc.
- Easy foot operation .
- With integrated tilt compensating lever.

#### Lifts Up to 75 kg