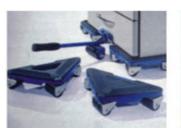

#### Mobile Transporter Set

- These labor saving devices make it easy to move funitures and other havey objects.

### Max. Capacity : 150 KG

Model: MH00610 1 Steel Lift Lever + 4 Square Plastic Trolly

Model: MH00611 1 Steel Lift Lever + 4 Triangle Steel Trolly

HIMOUNT INDUSTRIAL CO., LTD. 7TH FL. No.325, FU HSING N. ROAD. TAIPEI, TAIWAN TEL: 886-2-27135577 886-2-27188886 FAX: 886-2-27152218 http://www.himount.com/ E - MAIL: himount@himount.com