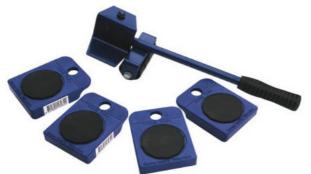

#### Mobile Transporter Set

- These labor saving devices make it easy to move funitures and other havey objects.

### Max. Capacity : 150 KG

Model: MH00610 1 Steel Lift Lever + 4 Square Plastic Trolly

Model: MH00611 1 Steel Lift Lever + 4 Triangle Steel Trolly

HIMOUNT INDUSTRIAL CO., LTD. 7TH FL. No.325, FU HSING N. ROAD. TAIPEI, TAIWAN TEL: 886-2-27135577 886-2-27188886 FAX: 886-2-27152218 http://www.himount.com/ E - MAIL: himount@himount.com