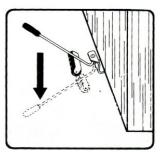

#### MODEL: MH0063

- Lifts, swivels and lowers
- For weights up to 75 kg
- For the installation of doors including fire doors, windows, furniture, dry walls, partitions etc.
- Easy foot operation .
- With integrated tilt compensating lever.

#### Lifts Up to 75 kg