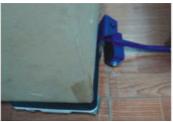

#### MODEL: MH0063

- Lifts, swivels and lowers
- For weights up to 75 kg
- For the installation of doors including fire doors, windows, furniture, dry walls, partitions etc.
- Easy foot operation .
- With integrated tilt compensating lever.

#### Lifts Up to 75 kg