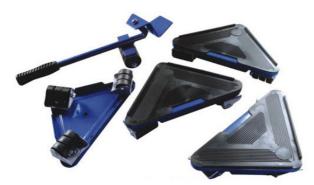

#### Mobile Transporter Set

- These labor saving devices make it easy to move funitures and other havey objects.

### Max. Capacity : 150 KG

Model: MH00610 1 Steel Lift Lever + 4 Square Plastic Trolly

Model: MH00611 1 Steel Lift Lever + 4 Triangle Steel Trolly

HIMOUNT INDUSTRIAL CO., LTD. 7TH FL. No.325, FU HSING N. ROAD. TAIPEI, TAIWAN TEL: 886-2-27135577 886-2-27188886 FAX: 886-2-27152218 http://www.himount.com/ E - MAIL: himount@himount.com